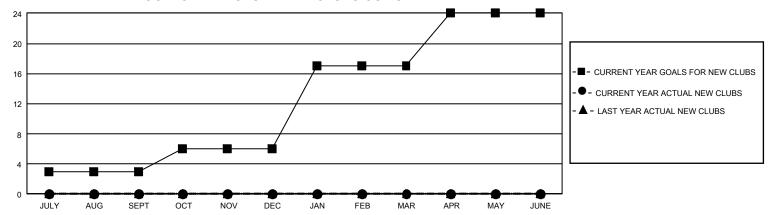

## GMT Constitutional Area 5 - J, Group I

REPORT DOES NOT INCLUDE CLUBS IN UNDISTRICTED AREAS.

| Clubs                 |               |           |               | Members               |                         |                         |                                                    |
|-----------------------|---------------|-----------|---------------|-----------------------|-------------------------|-------------------------|----------------------------------------------------|
| RESULTS FOR 2021-2022 |               |           |               | RESULTS FOR 2021-2022 |                         |                         |                                                    |
| QUARTER               | NEW CLUB GOAL | NEW CLUBS | DROPPED CLUBS | QUARTER MEM           | IBER GROWTH NET<br>GOAL | MEMBER GROWTH<br>ACTUAL | DROPPED MEMBERS<br>ACTUAL (including<br>transfers) |
| JULY/AUG/SEPT         | 9             | 0         | 3             | JULY/AUG/SEPT         | 600                     | 641                     | 408                                                |
| OCT/NOV/DEC           | 9             | 0         | 2             | OCT/NOV/DEC           | 570                     | 400                     | 543                                                |
| JAN/FEB/MAR           | 33            | 0         | 0             | JAN/FEB/MAR           | 680                     | 546                     | 306                                                |
| APR/MAY/JUNE          | 21            | 0         | 0             | APR/MAY/JUNE          | 420                     | 0                       | 0                                                  |

## GOALS AND ACTUAL NEW CLUBS CUMULATIVE