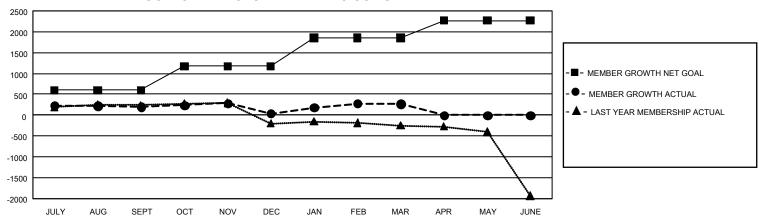

## GMT Constitutional Area 5 - J, Group I

REPORT DOES NOT INCLUDE CLUBS IN UNDISTRICTED AREAS.

| Clubs                 |               |           |               | Members               |                         |                         |                                                    |
|-----------------------|---------------|-----------|---------------|-----------------------|-------------------------|-------------------------|----------------------------------------------------|
| RESULTS FOR 2021-2022 |               |           |               | RESULTS FOR 2021-2022 |                         |                         |                                                    |
| QUARTER               | NEW CLUB GOAL | NEW CLUBS | DROPPED CLUBS | QUARTER MEM           | IBER GROWTH NET<br>GOAL | MEMBER GROWTH<br>ACTUAL | DROPPED MEMBERS<br>ACTUAL (including<br>transfers) |
| JULY/AUG/SEPT         | 9             | 0         | 3             | JULY/AUG/SEPT         | 600                     | 641                     | 408                                                |
| OCT/NOV/DEC           | 9             | 0         | 2             | OCT/NOV/DEC           | 570                     | 400                     | 543                                                |
| JAN/FEB/MAR           | 33            | 0         | 0             | JAN/FEB/MAR           | 680                     | 546                     | 306                                                |
| APR/MAY/JUNE          | 21            | 0         | 0             | APR/MAY/JUNE          | 420                     | 0                       | 0                                                  |

## GOALS AND ACTUAL MEMBERS CUMULATIVE

| DROPPED CLUBS: 5 |       | 488 CLUBS OF 787 ADDED 1<br>OR MORE NEW MEMBERS | GENDER DISTRIBUTION       |                 |  |
|------------------|-------|-------------------------------------------------|---------------------------|-----------------|--|
|                  |       |                                                 | MALE                      | 24,575 (74.29%) |  |
|                  |       |                                                 | FEMALE                    | 8,503 (25.71%)  |  |
| DROPPED MEMBERS  |       |                                                 | NON BINARY                | 0 (0.00%)       |  |
| DECEASED         | 207   |                                                 | PREFER NOT TO ANSWER      | 0 (0.00%)       |  |
| CLUB CANCELLED   | 0     |                                                 | TOTAL FAMILY UNIT MEMBERS | 3 13,500        |  |
| OTHER            | 1,050 | CLICK HERE FOR                                  |                           |                 |  |
| TOTAL            | 1,257 | CUMULATIVE MEMBERSHIP DATA                      | FAMILY MEMBERS PAYING HA  | LF DUES 7,374   |  |